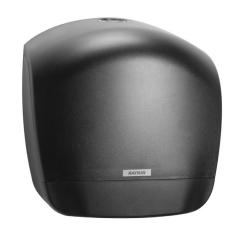

# Katrin Plastic Dispenser Large For Jumbo Toilet Paper Roll, Black

- · Dispenser for big Gigant toilet rolls for high frequency usage
- The lock can be used with or without a key
- The whole paper roll can be used economically with integrated stub roll holder
- · Easy paper tear-off to all sides and all edges
- No searching around inside the dispenser opening for the loose end of the paper roll
- Katrin Gigant L Dispensers are suitable for L and M sized Gigant rolls
- · New flexible roll brake for better dispensing
- Main raw materials of major plastic parts and lock: ABS (Acrylonitrile butadiene styrene), PC (polycarbonate), POM (polyoxymethylene)
- Katrin Inclusive dispensers are resistant to high temperatures
- Comply with UL94 Fire Safety and Fire Protection regulations (EU)

### ISO 9001

| Product |        |              |          |
|---------|--------|--------------|----------|
| Length  | 149 mm | Colour       | Black    |
| Depth   | 342 mm | Gross weight | 1.282 kg |
| Height  | 356 mm |              |          |
|         |        |              |          |