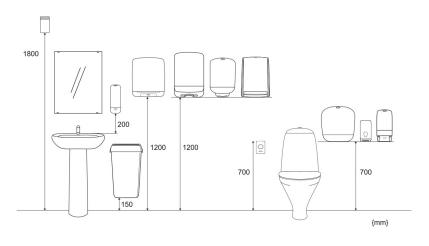

|          |
|         |        |              |          |

| Trading u | nit    |                                 |          |     |                 |
|-----------|--------|---------------------------------|----------|-----|-----------------|
| Length    | 156 mm | Gross weight                    | 1.608 kg | EAN | 6'414300'092162 |
| Depth     | 345 mm | Consumer packs/<br>trading unit | 1        |     |                 |
| Height    | 368 mm |                                 |          |     |                 |
|           |        |                                 |          |     |                 |



#### **Pallet**

 Length
 1,200 mm
 Gross weight
 102.334 kg
 EAN
 EAN

 Depth
 800 mm
 Trading units / pallet
 48

 Height
 1,254 mm

#### **Measurements and Installing**



#### **Related products**

Selection from all countries. Please refer to web page for market-specific availability.



101674 Katrin Jumbo Toilet Paper Roll Long 1-Ply



63338 Katrin Jumbo Toilet Paper Roll Long 380 metre 2-Ply



102060 Katrin Jumbo Toilet Paper Roll Medium 1-Ply



106252 Katrin Jumbo Toilet Paper Roll Medium 2-Ply



2542 Katrin Jumbo Toilet Paper Roll Medium 300 Meters 2-Ply



62110 Katrin Plus Jumbo Toilet Paper Roll Medium 300 Metre 2-Ply



109724 Katrin Plus Jumbo Toilet Paper Roll Medium 310 Metres 2-Ply